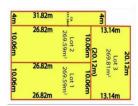

# Vacant land suitable for houses. DA approved.

Price: >AU\$1.5million

Western Australia, Queensland.