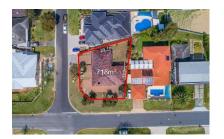

#### Corner lot home - Prime suburb

>AU\$800,000

Osborne Park, Perth.

Seaside Café - Operational.

>AU\$500,000 North Perth, W.A

Bed and Breakfast - Operational.

AU\$650,000

Denmark, Western Australia