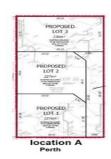

# Vacant land suitable for houses. DA approved.

Price: >AU\$1.5million

Western Australia, Queensland.

#### Land for residential property.

Price: AU\$500,000 - AU\$1.5million.

Perth - Western Australia

Ready built property

2 Story House

Price: **AU\$590,000** 

Mandurah, Western Australia