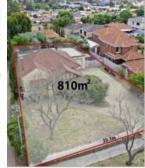

31.82m 31.14m   26.82m 10.06m 10.06m   26.82m 269.59m <sup>2</sup> 269.59m <sup>2</sup> 26.82m 269.59m <sup>2</sup> 269.59m <sup>2</sup> 26.82m 269.59m <sup>2</sup> 13.14m   10.06m 10.06m 13.14m | Vacant land suitable for houses.<br>DA approved.<br>空<br>地<br>有开发许可的空地 | AU\$1.5million onwards. | Est. 12 – 14%                       | Western Australia.<br>Perth<br>Queensland. |
|                                                                                                                                                                                                           | Manufacturing / Business ownership.<br>制造业                             | AU\$10million.          | \$560.000 over 2,5 year<br>average. | Perth.                                     |

Actual project pictures:









House, land - Joondanna.