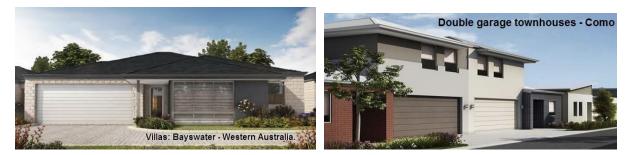

m 10.06m   26.82m 269.59m <sup>2</sup> 269.59m <sup>2</sup> 26.82m 269.59m <sup>2</sup> 269.59m <sup>2</sup> 26.82m 269.59m <sup>2</sup> 13.14m   10.06m 10.06m 13.14m | Vacant land suitable for houses.<br>DA approved.<br>空<br>地<br>有开发许可的空地 | AU\$1.5million onwards. | Est. 12 – 14%                       | Western Australia.<br>Perth<br>Queensland. |
|                                                                                                                                                                                                           | Manufacturing / Business ownership.<br>制造业                             | AU\$10million.          | \$560.000 over 2,5 year<br>average. | Perth.                                     |

Actual project pictures:









House, land - Joondanna.