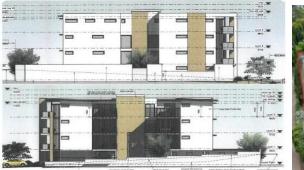

82m 31.82m 31.14m   26.82m 10.06m 10.06m   26.82m 269.59m <sup>2</sup> 269.59m <sup>2</sup> 26.82m 269.59m <sup>2</sup> 269.59m <sup>2</sup> 26.82m 269.59m <sup>2</sup> 13.14m   10.06m 10.06m 13.14m | Vacant land suitable for houses.<br>DA approved.<br>空<br>地<br>有开发许可的空地 | AU\$1.5million onwards. | Est. 12 – 14%                       | Western Australia.<br>Perth<br>Queensland. |
|                                                                                                                                                                                                           | Manufacturing / Business ownership.<br>制造业                             | AU\$10million.          | \$560.000 over 2,5 year<br>average. | Perth.                                     |

Actual project pictures:









House, land - Joondanna.