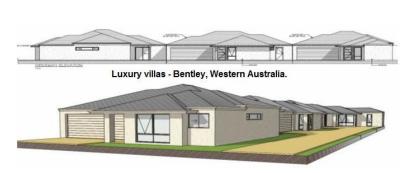

1.82m 31.82m 31.14m   26.82m 10.06m 10.06m   26.82m 269.59m <sup>2</sup> 269.59m <sup>2</sup> 26.82m 269.59m <sup>2</sup> 269.59m <sup>2</sup> 26.82m 269.59m <sup>2</sup> 13.14m   10.06m 10.06m 13.14m | Vacant land suitable for houses.<br>DA approved.<br>空<br>地<br>有开发许可的空地 | AU\$1.5million onwards. | Est. 12 – 14%                       | Western Australia.<br>Perth<br>Queensland. |
|                                                                                                                                                                                                           | Manufacturing / Business ownership.<br>制造业                             | AU\$10million.          | \$560.000 over 2,5 year<br>average. | Perth.                                     |

Actual project pictures:









House, land - Joondanna.